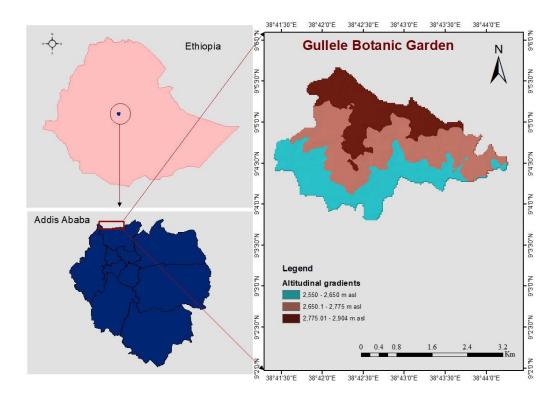

Fig. 1 on page 4 is corrected to the map below which depicts the geographical areas referred to in the text. The caption remains as originally published.

This correction does not change the content of the article or its interpretation.